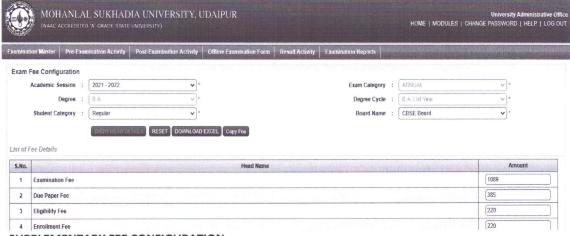

Yes       | 8        | - G    |
| 4     | 2021 - 2022            | JUN 2021 | JUN 2022 | REVAL(ANNUAL/ODD SEM/DIPLOMA) | Yes       | 8        |        |
| 5     | 2021 - 2022            | JUL 2021 | DEC 2021 | SUPPLE(ANNUAL)                | Yes       | <b>a</b> |        |
| 6     | 2021 - 2022            | JUL 2022 | DEC 2022 | REVAL(EVEN SEM)               | Yes       | 8        | - Ex   |
| 7     | 2020 - 2021(Covid spl) | JUN 2020 | JUN 2021 | COVID(ANNUAL/ODD SEM/DIPLOMA) | Yes       | 8        |        |
| 8     | 2020 - 2021(Covid spl) | JUL 2021 | DEC 2021 | COVID(EVEN SEM)               | Yes       | ₽        |        |
| -     |                        |          |          |                               |           |          |        |

#### **EXAMINATION FEE CONFIGURATION**



#### . SUPPLEMENTARY FEE CONFIGURATION:



List of Configurations

| S. No | Degree              | Session     | Supplementary Fee | Due Fee | Student Category | Start Date | Last date    | Active | Edit | Delete |
|-------|---------------------|-------------|-------------------|---------|------------------|------------|--------------|--------|------|--------|
| 1     | B.A. ( THIRD year ) | 2021 - 2022 | 550               | 360     | Regular          | 07/10/2022 | 28/10/2022   | True   |      | (2)    |
| 2     | B.A. (THIRD year)   | 2021 - 2022 | 550               | 350     | Ex-Student       | 07/10/2022 | 28/10/2022   | True   | ₩    | 19     |
| 3     | B.A. ( THIRD year ) | 2021 - 2022 | 559               | 350     | Non Coffeg.      | 97/19/2022 | 28/10/2022   | True   | R    |