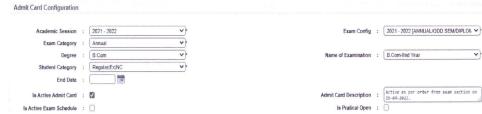

#### **ADMIT CARD CONFIGURATION**

UFDATE PESET PRINT

List of Admit Card Configuration

| S. No | Degree            | Session     | Student Category | Active Admit Card | Active Exam Schedule | Created Date | EDIT     | DELETE |
|-------|-------------------|-------------|------------------|-------------------|----------------------|--------------|----------|--------|
| 1     | B.Com First Year  | 2021 - 2022 | Regular Ex NC    | YES               | NO                   | 19/04/2022   | ₽        | ,      |
| 2     | B.Com Second Year | 2021 - 2022 | Reguiar)Ex NC    | YES               | NO                   | 19/04/2022   | B        |        |
| 3     | B.Com Third Year  | 2021 - 2022 | Regular)Ex NC    | YES               | NO.                  | 19/04/2022   | <b>a</b> |        |