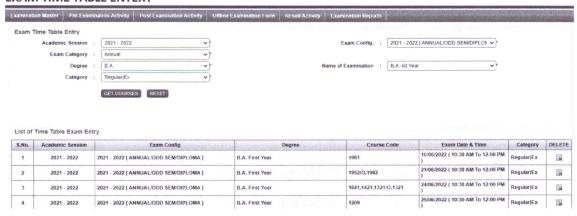

550               | 350     | Non Colleg.      | 01/11/2021 | 21/12/2021   | True   | B)   | 94     |
| 7     | 8.A. (THIRD year)   | 2019 - 2020 | 550               | 350     | Regular          | 92/81/2021 | 29/01/2021   | True   | (B)  |        |
| 8     | B.A. (THIRD year)   | 2019 - 2020 | 550               | 350     | Ex-Student       | 02/01/2021 | 29/01/2021   | True   | 8    | Life.  |
|       |                     |             |                   |         |                  | 00.04.0004 | DE INT IDEAL | +      | TES  | 1703   |

**EXAM QUALIFICATION MASTER** 





#### **ENROLLMENT NO. GENERATION CONFIGURATION**



#### **ENROLLMENT NO. GENERATION**



#### **ROLL LIST GENERATION**



**EXAM CENTER ALLOCATION** 



#### **EXAM SHIFT MASTER**



#### **EXAM TIME TABLE ENTERY**



#### SUPPLEMENTARY EXAM TIME TABLE CONFIGURATION



List of Supplementary Exam Time Table Configuration

| S.No. | Session        | Exam Config                    | Degree                          | Course Code              | Shift Name                       | Category      | DELETE |
|-------|----------------|--------------------------------|---------------------------------|--------------------------|----------------------------------|---------------|--------|
| 1     | 2021 -<br>2022 | 2021 - 2022 [ SUPPLE(ANNUAL) ] | B.A. Second Year ( 14/11/2022 ) | 2322,2342,2382,2402,2582 | 2022 new2 ( 1:00 PM To 2:30 PM ) | Regular Ex NC |        |
| 2     | 2021 -<br>2022 | 2021 - 2022 [ SUPPLE(ANNUAL) ] | B.A. Second Year ( 14/11/2022 ) | 2142                     | 2022 new2 ( 1:00 PM To 2:30 P