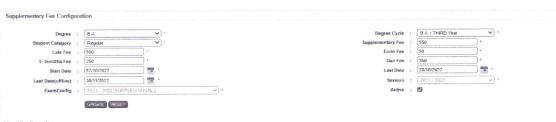

#### **EXAMINATION FEE CONFIGURATION**

#### . SUPPLEMENTARY FEE CONFIGURATION:

List of Configurations

| S. No | Degree              | Session     | Supplementary Fee | Due Fee | Student Category | Start Date | Last date    | Active | Edit | Delete |
|-------|---------------------|-------------|-------------------|---------|------------------|------------|--------------|--------|------|--------|
| 1     | B.A. ( THIRD year ) | 2021 - 2022 | 550               | 360     | Regular          | 07/10/2022 | 28/10/2022   | True   |      | (2)    |
| 2     | B.A. (THIRD year)   | 2021 - 2022 | 550               | 350     | Ex-Student       | 07/10/2022 | 28/10/2022   | True   | ₩    | 19     |
| 3     | B.A. ( THIRD year ) | 2021 - 2022 | 559               | 350     | Non Coffeg.      | 97/19/2022 | 28/10/2022   | True   | R    | i a    |
| 4     | B.A. (THIRD year)   | 2020 - 2021 | 550               | 350     | Regular          | 01/11/2021 | 21/12/2021   | True   | B    | a a    |
| 5     | B.A. ( THIRD year ) | 2620 - 2021 | 550               | 350     | Ex-Student       | 91/11/2021 | 21/12/2021   | True   | æ    | E8     |
| 6     | B.A. (THIRD year)   | 2020 - 2021 | 550               | 350     | Non Colleg.      | 01/11/2021 | 21/12/2021   | True   | B)   | 94     |
| 7     | 8.A. (THIRD year)   | 2019 - 2020 | 550               | 350     | Regular          | 92/81/2021 | 29/01/2021   | True   | (B)  |        |
| 8     | B.A. (THIRD year)   | 2019 - 2020 | 550               | 350     | Ex-Student       | 02/01/2021 | 29/01/2021   | True   | 8    | Life.  |
|       |                     |             |                   |         |                  | 00.04.0004 | DE INT IDEAL | +      | TES  | 1703   |