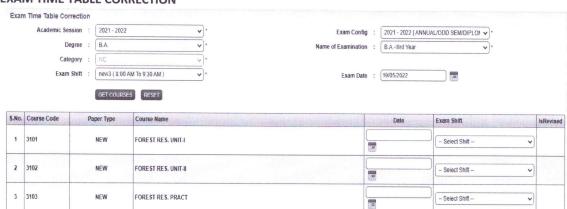

entary Exam Time Table Configuration

| S.No. | Session        | Exam Config                    | Degree                          | Course Code              | Shift Name                       | Category      | DELETE |
|-------|----------------|--------------------------------|---------------------------------|--------------------------|----------------------------------|---------------|--------|
| 1     | 2021 -<br>2022 | 2021 - 2022 [ SUPPLE(ANNUAL) ] | B.A. Second Year ( 14/11/2022 ) | 2322,2342,2382,2402,2582 | 2022 new2 ( 1:00 PM To 2:30 PM ) | Regular Ex NC |        |
| 2     | 2021 -<br>2022 | 2021 - 2022 [ SUPPLE(ANNUAL) ] | B.A. Second Year ( 14/11/2022 ) | 2142                     | 2022 new2 ( 1:00 PM To 2:30 PM ) | Regular Ex NC |        |

#### **EXAM TIME TABLE CORRECTION**



#### **EXAM TIME TABLE REPORT**



#### **EXAM CENTER COPY DOWNLOAD**



#### ATTENDANCE SHEET DOWNLOAD Examination Master Pre-Examination Activity Post Examination Activity C Attendance Sheet DateWise Degree : B.Com Session : 2021 - 2022

# Degree Cycle : B.Comt list Year ✓ J Exam Config : 2021 - 2022 [ANNIJAL/ODD SEM/DIPLON. ✓] Exam Date : — Select Exam Date ✓ Report Type : Ællendance Report ✓ Exam Category : Paper Name : \$\infty\$ 1 | S. NACC. GOVT. COLLEGE, ABURGAD \$\frac{1}{2}\$ 6 | MAHARTANA PRATAP P.G. GOVT. COLLEGE, CHITTORGARN \$\frac{1}{2}\$ 7 | GOVT. GUILE SOLLEGE, CHITTORGARN \$\frac{1}{2}\$ 1 | P. U. DAL SOLLEGE, CHITTORGARN \$\frac{1}{2}\$ 1 | P. SHRE SANWAREAR GOVT. COLLEGE, PARIOTHERA THE WAYAF SHRE GOVTHOLAL JE N. LAL JE NAHARAD GOVT. GURLS COLLEGE, NATHOWARA \$\frac{1