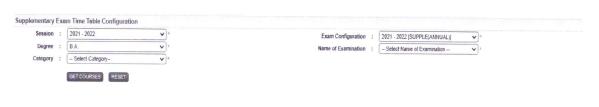

#### SUPPLEMENTARY EXAM TIME TABLE CONFIGURATION

List of Supplementary Exam Time Table Configuration

| S.No. | Session        | Exam Config                    | Degree                          | Course Code              | Shift Name                       | Category      | DELETE |
|-------|----------------|--------------------------------|---------------------------------|--------------------------|----------------------------------|---------------|--------|
| 1     | 2021 -<br>2022 | 2021 - 2022 [ SUPPLE(ANNUAL) ] | B.A. Second Year ( 14/11/2022 ) | 2322,2342,2382,2402,2582 | 2022 new2 ( 1:00 PM To 2:30 PM ) | Regular Ex NC |        |
| 2     | 2021 -<br>2022 | 2021 - 2022 [ SUPPLE(ANNUAL) ] | B.A. Second Year ( 14/11/2022 ) | 2142                     | 2022 new2 ( 1:00 PM To 2:30 PM ) | Regular Ex NC |        |