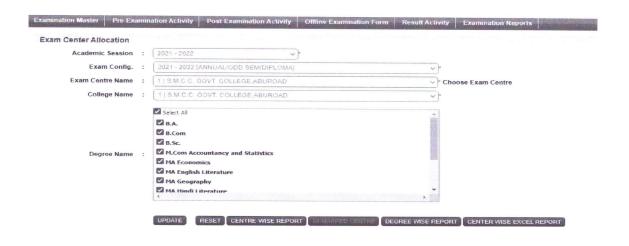

| æ    | E8     |
| 6     | B.A. (THIRD year)   | 2020 - 2021 | 550               | 350     | Non Colleg.      | 01/11/2021 | 21/12/2021   | True   | B)   | 94     |
| 7     | 8.A. (THIRD year)   | 2019 - 2020 | 550               | 350     | Regular          | 92/81/2021 | 29/01/2021   | True   | (B)  |        |
| 8     | B.A. (THIRD year)   | 2019 - 2020 | 550               | 350     | Ex-Student       | 02/01/2021 | 29/01/2021   | True   | 8    | Life.  |
|       |                     |             |                   |         |                  | 00.04.0004 | DE INT IDEAL | +      | TES  | 1703   |

**EXAM QUALIFICATION MASTER** 





#### **ENROLLMENT NO. GENERATION CONFIGURATION**



#### **ENROLLMENT NO. GENERATION**



#### **ROLL LIST GENERATION**



**EXAM CENTER ALLOCATION** 



#### **EXAM SHIFT MASTER**



#### **EXAM TIME TABLE ENTERY**



#### SUPPLEMENTARY EXAM TIME TABLE CONFIGURATION



List of Supplementary Exam Time Table Configuration

| S.No. | Session        | Exam Config                    | Degree                          | Course Code              | Shift Name                       | Category      | DELETE |
|-------|----------------|--------------------------------|---------------------------------|--------------------------|----------------------------------|---------------|--------|
| 1     | 2021 -<br>2022 | 2021 - 2022 [ SUPPLE(ANNUAL) ] | B.A. Second Year ( 14/11/2022 ) | 2322,2342,2382,2402,2582 | 2022 new2 ( 1:00 PM To 2:30 PM ) | Regular Ex NC |        |
| 2     | 2021 -<br>2022 | 2021 - 2022 [ SUPPLE(ANNUAL) ] | B.A. Second Year ( 14/11/