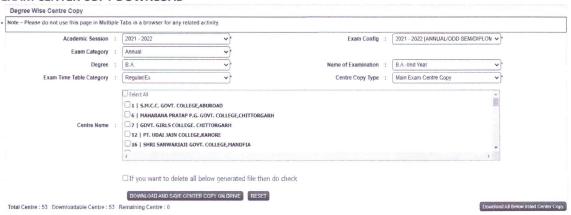

fig                    | Degree                          | Course Code              | Shift Name                       | Category      | DELETE |
|-------|----------------|--------------------------------|---------------------------------|--------------------------|----------------------------------|---------------|--------|
| 1     | 2021 -<br>2022 | 2021 - 2022 [ SUPPLE(ANNUAL) ] | B.A. Second Year ( 14/11/2022 ) | 2322,2342,2382,2402,2582 | 2022 new2 ( 1:00 PM To 2:30 PM ) | Regular Ex NC |        |
| 2     | 2021 -<br>2022 | 2021 - 2022 [ SUPPLE(ANNUAL) ] | B.A. Second Year ( 14/11/2022 ) | 2142                     | 2022 new2 ( 1:00 PM To 2:30 PM ) | Regular Ex NC |        |

#### **EXAM TIME TABLE CORRECTION**



#### **EXAM TIME TABLE REPORT**



#### **EXAM CENTER COPY DOWNLOAD**



#### ATTENDANCE SHEET DOWNLOAD Examination Master Pre-Examination Activity Post Examination Activity C Attendance Sheet DateWise Degree : B.Com Session : 2021 - 2022

# Degree Cycle : B.Comt list Year ✓ J Exam Config : 2021 - 2022 [ANNIJAL/ODD SEM/DIPLON. ✓] Exam Date : — Select Exam Date ✓ Report Type : Ællendance Report ✓ Exam Category : Paper Name : \$\infty\$ 1 | S. NACC. GOVT. COLLEGE, ABURGAD \$\frac{1}{2}\$ 6 | MAHARTANA PRATAP P.G. GOVT. COLLEGE, CHITTORGARN \$\frac{1}{2}\$ 7 | GOVT. GUILE SOLLEGE, CHITTORGARN \$\frac{1}{2}\$ 1 | P. U. DAL SOLLEGE, CHITTORGARN \$\frac{1}{2}\$ 1 | P. SHRE SANWAREAR GOVT. COLLEGE, PARIOTHERA THE WAYAF SHRE GOVTHOLAL JE N. LAL JE NAHARAD GOVT. GURLS COLLEGE, NATHOWARA \$\frac{1}{2}\$ 2 | GOVT. COLLEGE, MANDAMAND \$\frac{1}{2}\$ 2 | GOVT. COLLEGE, SA