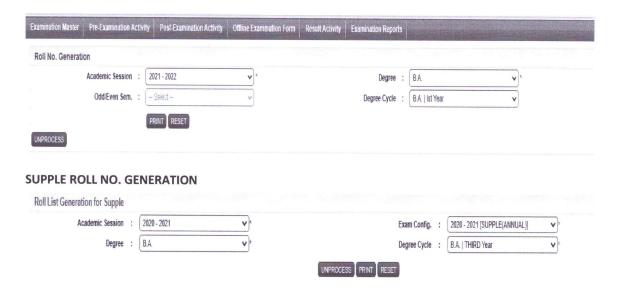

#### Pre Examination Activity

- Exam Configuration
- Fees Configuration
- Exam Qualification
- Roll no. Generation Configuration
- Enrolment No. Configuration
- Roll list Generation/ Correction
- Exam Centre Allocation
- Time Table Entry
- Exam Centre Copy
- Attendance Sheet/Admit Card

#### **EXAM CONFIGURATION MASTER**

List of Exam Configuration

| S No. | Session                | From     | To       | Exam Category                 | Is Active | Edit     | Delete |
|-------|------------------------|----------|----------|-------------------------------|-----------|----------|--------|
| 1     | 2022 - 2023            | JUL 2022 | JUN 2023 | ANNUAL/ODD SEM/DIPLOMA        | Yes       | B        | East   |
| 2     | 2021 - 2022            | JUL 2021 | JUN 2022 | ANNUAL/ODD SEM/DIPLOMA        | Yes       | ₽        |        |
| 3     | 2021 - 2022            | JUL 2021 | DEC 2021 | EVEN SEM                      | Yes       | 8        | - G    |
| 4     | 2021 - 2022            | JUN 2021 | JUN 2022 | REVAL(ANNUAL/ODD SEM/DIPLOMA) | Yes       | 8        |        |
| 5     | 2021 - 2022            | JUL 2021 | DEC 2021 | SUPPLE(ANNUAL)                | Yes       | <b>a</b> |        |
| 6     | 2021 - 2022            | JUL 2022 | DEC 2022 | REVAL(EVEN SEM)               | Yes       | 8        | - Ex   |
| 7     | 2020 - 2021(Covid spl) | JUN 2020 | JUN 2021 | COVID(ANNUAL/ODD SEM/DIPLOMA) | Yes       | 8        |        |
| 8     | 2020 - 2021(Covid spl) | JUL 2021 | DEC 2021 | COVID(EVEN SEM)               | Yes       | ₽        |        |
| -     |                        |          |          |                               |           |          |        |

#### **ROLL LIST GENERATION**

**EXAM CENTER ALLOCATION** 