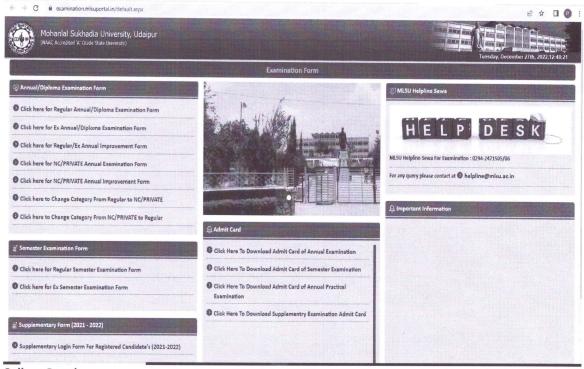

**College and Subject for Examination**: All students of University regular/Private/Ex-student required to fill their examination form through online mode.

Current year papers

Due papers of previous years,