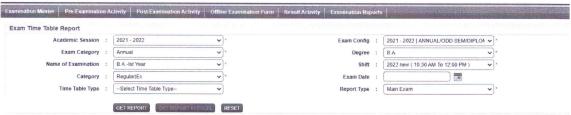

n

| S.No. | Session        | Exam Config                    | Degree                          | Course Code              | Shift Name                       | Category      | DELETE |
|-------|----------------|--------------------------------|---------------------------------|--------------------------|----------------------------------|---------------|--------|
| 1     | 2021 -<br>2022 | 2021 - 2022 [ SUPPLE(ANNUAL) ] | B.A. Second Year ( 14/11/2022 ) | 2322,2342,2382,2402,2582 | 2022 new2 ( 1:00 PM To 2:30 PM ) | Regular Ex NC |        |
| 2     | 2021 -<br>2022 | 2021 - 2022 [ SUPPLE(ANNUAL) ] | B.A. Second Year ( 14/11/2022 ) | 2142                     | 2022 new2 ( 1:00 PM To 2:30 PM ) | Regular Ex NC |        |

#### **EXAM TIME TABLE CORRECTION**



#### **EXAM TIME TABLE REPORT**



#### **EXAM CENTER COPY DOWNLOAD**



#### ATTENDANCE SHEET DOWNLOAD Examination Master Pre-Examination Activity Post Examination Activity C Attendance Sheet DateWise Degree : B.Com Session : 2021 - 2022

# Degree Cycle : B.Comt list Year ✓ J Exam Config : 2021 - 2022 [ANNIJAL/ODD SEM/DIPLON. ✓] Exam Date : — Select Exam Date ✓ Report Type : Ællendance Report ✓ Exam Category : Paper Name : \$\infty\$ 1 | S. NACC. GOVT. COLLEGE, ABURGAD \$\frac{1}{2}\$ 6 | MAHARTANA PRATAP P.G. GOVT. COLLEGE, CHITTORGARN \$\frac{1}{2}\$ 7 | GOVT. GUILE SOLLEGE, CHITTORGARN \$\frac{1}{2}\$ 1 | P. U. DAL SOLLEGE, CHITTORGARN \$\frac{1}{2}\$ 1 | P. SHRE SANWAREAR GOVT. COLLEGE, PARIOTHERA THE WAYAF SHRE GOVTHOLAL JE N. LAL JE NAHARAD GOVT. GURLS COLLEGE, NATHOWARA \$\frac{1}{2}\$ 2 | GOVT. COLLEGE, MANDAMAND