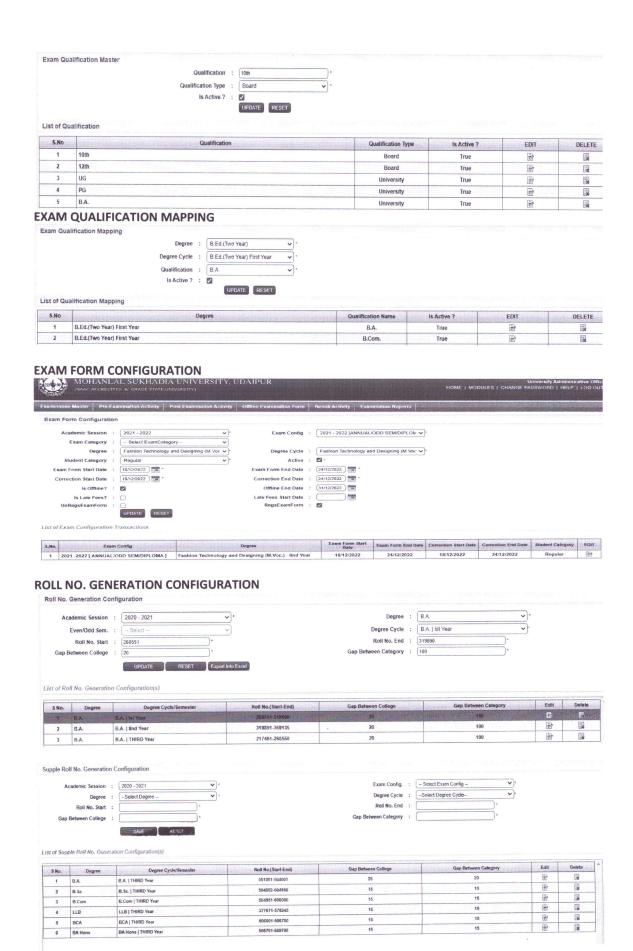

**EXAM QUALIFICATION MASTER** 

#### **ENROLLMENT NO. GENERATION CONFIGURATION**