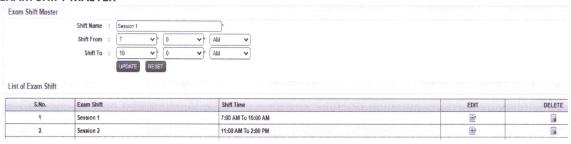

.A. (THIRD year)   | 2020 - 2021 | 550               | 350     | Non Colleg.      | 01/11/2021 | 21/12/2021   | True   | B)   | 94     |
| 7     | 8.A. (THIRD year)   | 2019 - 2020 | 550               | 350     | Regular          | 92/81/2021 | 29/01/2021   | True   | (B)  |        |
| 8     | B.A. (THIRD year)   | 2019 - 2020 | 550               | 350     | Ex-Student       | 02/01/2021 | 29/01/2021   | True   | 8    | Life.  |
|       |                     |             |                   |         |                  | 00.04.0004 | DE INT IDEAL | +      | TES  | 1703   |

**EXAM QUALIFICATION MASTER** 





#### **ENROLLMENT NO. GENERATION CONFIGURATION**



#### **ENROLLMENT NO. GENERATION**



#### **ROLL LIST GENERATION**



**EXAM CENTER ALLOCATION** 



#### **EXAM SHIFT MASTER**



#### **EXAM TIME TABLE ENTERY**



#### SUPPLEMENTARY EXAM TIME TABLE CONFIGURATION



List of Supplementary Exam Time Table Configuration

| S.No. | Session        | Exam Config                    | Degree                          | Course Code              | Shift Name                       | Category      | DELETE |
|-------|----------------|--------------------------------|---------------------------------|--------------------------|----------------------------------|---------------|--------|
| 1     | 2021 -<br>2022 | 2021 - 2022 [ SUPPLE(ANNUAL) ] | B.A. Second Year ( 14/11/2022 ) | 2322,2342,2382,2402,2582 | 2022 new2 ( 1:00 PM To 2:30 PM ) | Regular Ex NC |        |
| 2     | 2021 -<br>2022 | 2021 - 2022 [ SUPPLE(ANNUAL) ] | B.A. Second Year ( 14/11/2022 ) | 2142