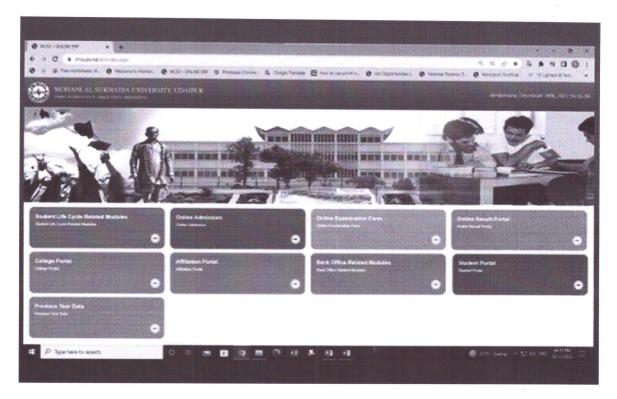

## The report on the present status of automation of examination division including screenshots of various modules of the software

University has adopted Integrated University Modules Systems (IUMS) since 2015, for smooth conducting the secrecy and examinations work The following Module are available.

- Student Life Cycle Related Modules
- Online Examination Form
- Online Result Portal
- College Portal
- Student Portal

- Pre Examination Activity
- Exam Configuration
- Fees Configuration
- Exam Qualification
- Roll no. Generation Configuration
- Enrolment No. Configuration
- Roll list Generation/ Correction
- Exam Centre Allocation
- Time Table Entry
- Exam Centre Copy
- Attendance Sheet/Admit Card