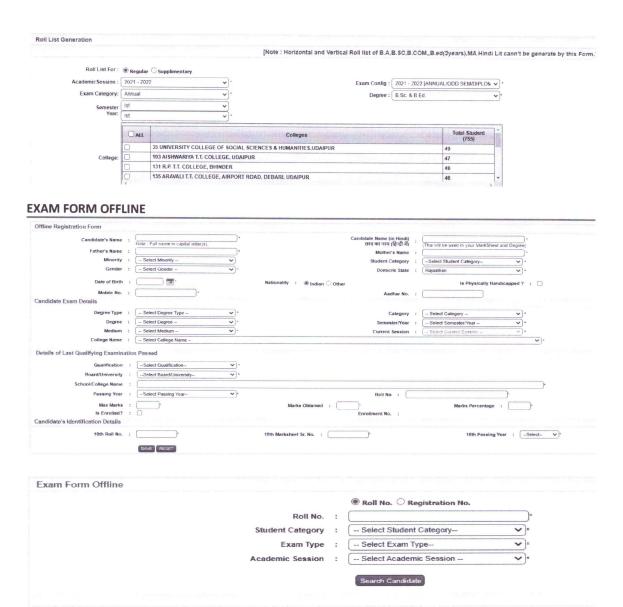

11/2021 | 21/12/2021   | True   | æ    | E8     |
| 6     | B.A. (THIRD year)   | 2020 - 2021 | 550               | 350     | Non Colleg.      | 01/11/2021 | 21/12/2021   | True   | B)   | 94     |
| 7     | 8.A. (THIRD year)   | 2019 - 2020 | 550               | 350     | Regular          | 92/81/2021 | 29/01/2021   | True   | (B)  |        |
| 8     | B.A. (THIRD year)   | 2019 - 2020 | 550               | 350     | Ex-Student       | 02/01/2021 | 29/01/2021   | True   | 8    | Life.  |
|       |                     |             |                   |         |                  | 00.04.0004 | DE INT IDEAL | +      | TES  | 1703   |

**EXAM QUALIFICATION MASTER** 





#### **ENROLLMENT NO. GENERATION CONFIGURATION**



#### **ENROLLMENT NO. GENERATION**



#### **ROLL LIST GENERATION**



**EXAM CENTER ALLOCATION** 



#### **EXAM SHIFT MASTER**



#### **EXAM TIME TABLE ENTERY**



#### SUPPLEMENTARY EXAM TIME TABLE CONFIGURATION



List of Supplementary Exam Time Table Configuration

| S.No. | Session        | Exam Config                    | Degree                          | Course Code              | Shift Name                       | Category      | DELETE |
|-------|----------------|--------------------------------|---------------------------------|--------------------------|----------------------------------|---------------|--------|
| 1     | 2021 -<br>2022 | 2021 - 2022 [ SUPPLE(ANNUAL) ] | B.A. Second Year ( 14/11/2022 ) | 2322,2342,2382,2402,2582 | 2022 new2 ( 1:00 PM To 2:30 PM ) | Regular Ex NC |        |
| 2     | 2021 -<br>2022 | 2021 - 2022 [ SUPPLE(ANNUAL