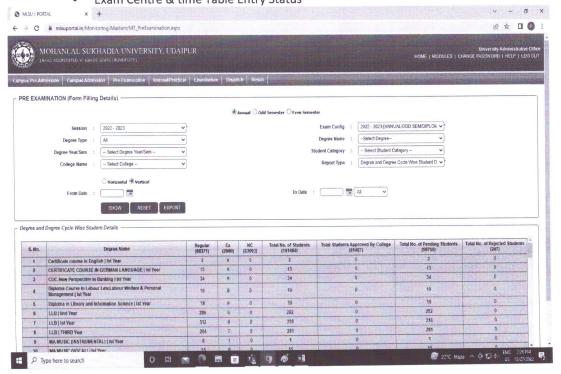

- Monitor and Manage Data of Affiliated/Constituent Colleges
  - No. of Candidates/Course wise Seats
  - Exam Form Payment Status
  - Scheduling of Exams
  - Result Declared Status
  - Class wise No & RL
  - Internal/ Practical Marks Status
  - Paper wise/Class wise Statistics
  - Exam Centre & time Table Entry Status